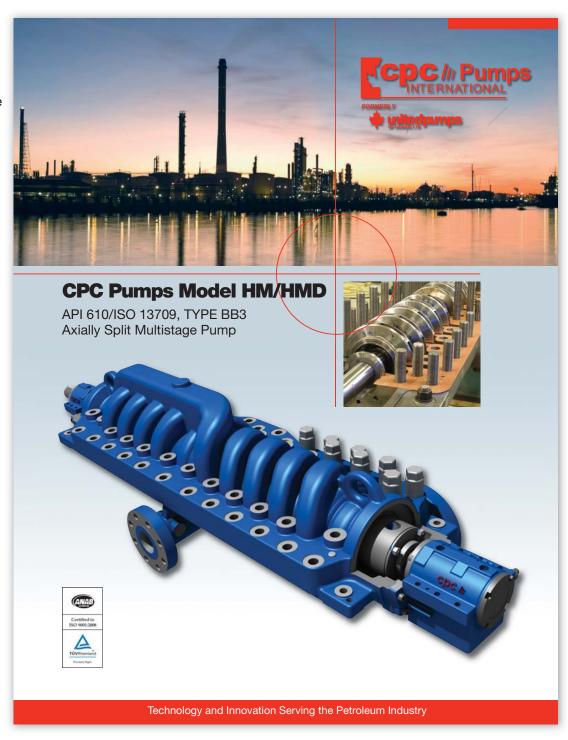

# **Job Description:**

Cover of a 6-page brochure designed to promote the HM/HMD Multistage series of petroleum pumps.

## **Description:**

Inside 2-page spread of **CPC Pumps International** HM/HMD multistage pumps brochure.

#### **Operating Parameters:**

- Flow rate in excess of 4,400 USGPM (1,000 m<sup>3</sup>/h).
- Differential heads up to 5,600 FT (1,700 m). • Temperatures up to 400 Deg. F (200 Deg. C).
- Standard Design Working Pressure of 2,250 PSIG (15,000 kpag).

#### **Standard Features:**

- Wide hydraulic coverage.
- Application tailored hydraulic selections. • 600/900/1500# flange ratings.
- Available in all API 610 Table H.1 materials.
- Hydraulically opposed impeller arrangement for thrust balancing.
- Axially split, precision milled parting flanges.
- Split case wear rings and center bushings for ease of maintenance.
- Integral balance line.
- Rigid design shaft for minimal deflection to meet and exceed API 610 requirements.
- Inpro/Seal bearing housing closures
- Heavy Duty baseplate, drip rim or drip pan designs.