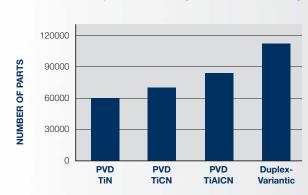

#### Performance

Greater than 50% improvement in tooling life over best PVD coating.

D2 forming die, coated with Duplex-Variantic work material: hot rolled 1.0335 steel.